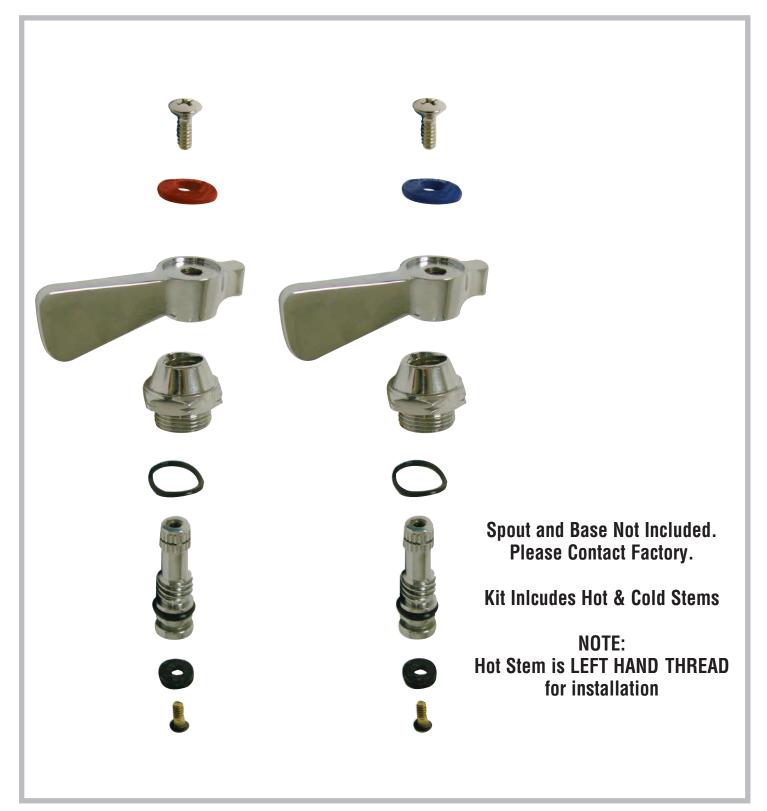

## **FAUCET PARTS - EXPLODED VIEW** Model # K-00: Handle Replacement Kit

For Faucets: K-1, K-11, K-22, K-50, K-52, K-59, K-101, K-119, K-123, K-124 (NOTE: Repair kit can only be used on faucets purchased after 12/2003)